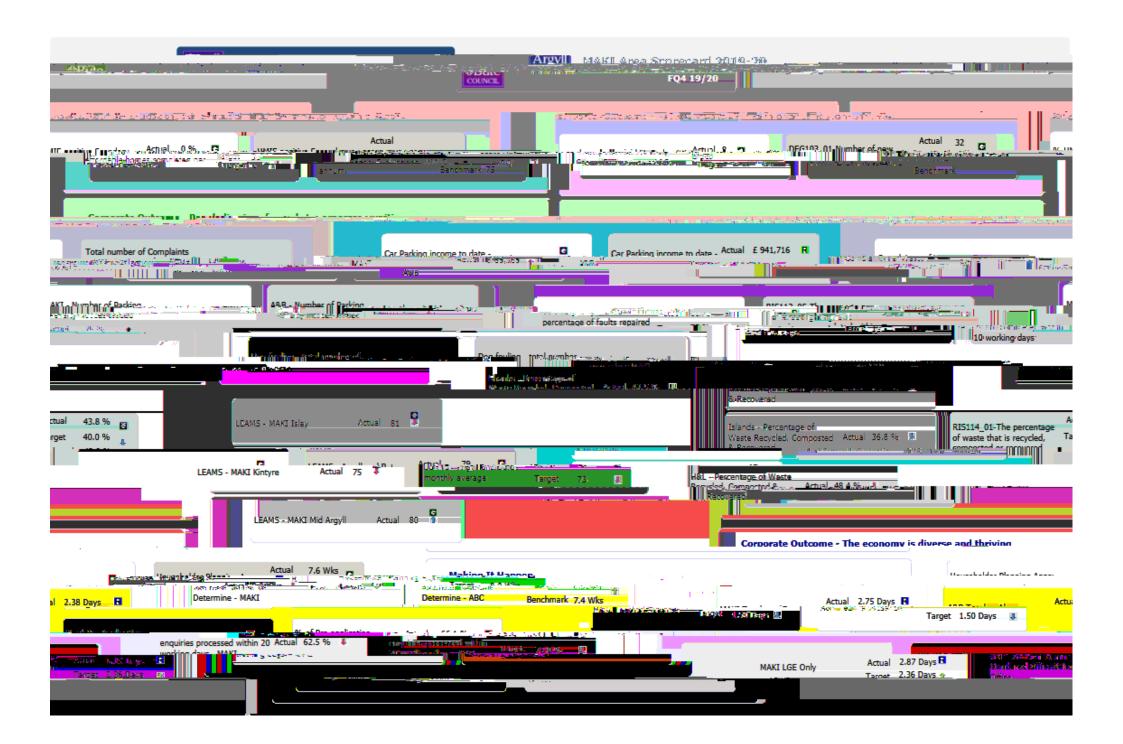

### MAKI Area Scorecard FQ4 2019/20

| Performance element | Status | Performance<br>Trend | Target<br>FQ3 | Actual<br>FQ3 | Target<br>FQ4 | Actual<br>FQ4 | Owner | C225/9:01ts |
|---------------------|--------|----------------------|---------------|---------------|---------------|---------------|-------|-------------|
|                     | •      |                      |               |               |               |               |       |             |
|                     |        |                      |               |               |               |               |       |             |
|                     |        |                      |               |               |               |               |       |             |
|                     |        |                      |               |               |               |               |       |             |
|                     |        |                      |               |               |               |               |       |             |
|                     |        |                      |               |               |               |               |       |             |
|                     | 1      |                      |               |               |               |               |       |             |
|                     |        |                      |               |               |               |               |       |             |
|                     |        |                      |               |               |               |               |       |             |
|                     |        |                      |               |               |               |               |       |             |
|                     |        |                      |               |               |               |               |       |             |
|                     |        |                      |               |               |               |               |       |             |
|                     |        |                      |               |               |               |               |       |             |

### MAKI Area Scorecard FO4 2019/20

| MAKI Area Scorecard                                                                | FQ4 20       | 19/20                |                |               |               |               |               |          |
|------------------------------------------------------------------------------------|--------------|----------------------|----------------|---------------|---------------|---------------|---------------|----------|
| Performance element                                                                | Status       | Performance<br>Trend | Target<br>FQ3  | Actual<br>FQ3 | Target<br>FQ4 | Actual<br>FQ4 | Owner         | Comments |
| Corporate Outcome No.2 - Peo                                                       | ople live in | safer and strong     | jer communitie | es .          | •             | •             |               |          |
| Car Parking income to date -<br>MAKI (Streetscene MAKI)<br>ANNUAL CUMULATIVE TOTAL |              |                      | £ 51,656       | £ 69,542      | £63,078       | £69,589       | Stuart Watson |          |
| Car Parking income to date -<br>A&B (Streetscene) ANNUAL<br>CUMULATIVE TOTAL       |              |                      | £ 955,747      | £ 796,190     | £1,167,077    | £941,716      | Stuart Watson |          |
| A&B - Number of Parking<br>Penalty TH 44g814 reWJETEM(                             |              |                      |                |               |               |               |               |          |
|                                                                                    |              |                      |                |               |               |               |               |          |
|                                                                                    |              |                      |                |               |               |               |               |          |
|                                                                                    |              |                      |                |               |               |               |               |          |

#### MAKI Area Scorecard FO4 2019/20

| Performance element | Status | Performance<br>Trend | Target<br>FQ3 | Actual |   |   |  |
|---------------------|--------|----------------------|---------------|--------|---|---|--|
|                     | 1      |                      |               | I      | I | I |  |
|                     |        |                      |               |        |   |   |  |
|                     |        |                      |               |        |   |   |  |
|                     |        |                      |               |        |   |   |  |
|                     |        |                      |               |        |   |   |  |
|                     |        |                      |               |        |   |   |  |
|                     |        |                      |               |        |   |   |  |
|                     |        |                      |               |        |   |   |  |
|                     |        |                      |               |        |   |   |  |
|                     |        |                      |               |        |   |   |  |
|                     |        |                      |               |        |   |   |  |
|                     |        |                      |               |        |   |   |  |
|                     |        |                      |               |        |   |   |  |
|                     |        |                      |               |        |   |   |  |
|                     |        |                      |               |        |   |   |  |
|                     |        |                      |               |        |   |   |  |
|                     |        |                      |               |        |   |   |  |
|                     |        |                      |               |        |   |   |  |
|                     |        |                      |               |        |   |   |  |

#### MAKI Area Scorecard FO4 2019/20

| Performance element | Status | Performance<br>Trend | Target<br>FQ3 | Actual<br>FQ3 | Target<br>FQ4 | Actual<br>FQ4 | Owner | Comments            |
|---------------------|--------|----------------------|---------------|---------------|---------------|---------------|-------|---------------------|
|                     |        |                      |               |               |               |               |       | FQ4 2019/20 Islands |
|                     |        |                      |               |               |               |               |       |                     |
|                     |        |                      |               |               |               |               |       |                     |
|                     |        |                      |               |               |               |               |       |                     |
|                     |        |                      |               |               |               |               |       |                     |
|                     |        |                      |               |               |               |               |       |                     |
|                     |        |                      |               |               |               |               |       |                     |
|                     |        |                      |               |               |               |               |       |                     |
|                     |        |                      |               |               |               |               |       |                     |
|                     |        |                      |               |               |               |               |       |                     |
|                     |        |                      |               |               |               |               |       |                     |
|                     |        |                      |               |               |               |               |       |                     |
|                     |        |                      |               |               |               |               |       |                     |
|                     |        |                      |               |               |               |               |       |                     |
|                     |        |                      |               |               |               |               |       |                     |
|                     |        |                      |               |               |               |               |       |                     |
|                     |        |                      |               |               |               |               |       |                     |
|                     |        |                      |               |               |               |               |       |                     |
|                     |        |                      |               |               |               |               |       |                     |
|                     |        |                      |               |               |               |               |       |                     |
|                     |        |                      |               |               |               |               |       |                     |