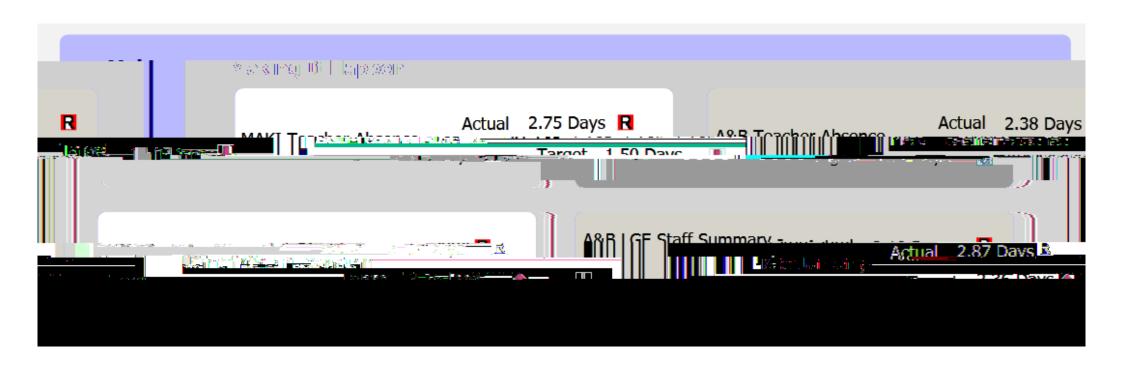

#### OLL Area Scorecard FO4 2019/20

| OLI Area Scorecard F         | <u>U4 2019</u> | 9/20            |               |                       |                |               |                    |                                                                                |                                        |
|------------------------------|----------------|-----------------|---------------|-----------------------|----------------|---------------|--------------------|--------------------------------------------------------------------------------|----------------------------------------|
| Performance element Status I | erforman       | ce Trend Target | FQ3 Actual FQ | 3 Target FQ4 <i>F</i> | ctual FQ4 Owi  | ner Comments  | Making It Happen ( | L&I Teacher Absence (Education Other Attendance)                               |                                        |
|                              | •              |                 | 1.50 Days 2.  | 08 Days 1.50 [        | ays 2.54 Days  | Anne Paterson | FQ4 2019/20 OLI SI | ght increase again in Q4 due largely to continued long term absences despit    | e a reduction in short term cold/resp  |
|                              | •              |                 | 1.50 Days 2.  | 05 Days 1.50 D        | Days 2.38 Days | Anne Paterson | FQ4 2019/20 A&B (  | Q4 shows a slight increase in absence from Q3, but this is a continuation of t | ne seasonal colds and flu period and i |
|                              |                |                 |               |                       |                |               |                    |                                                                                |                                        |
|                              |                |                 |               |                       |                |               |                    |                                                                                |                                        |