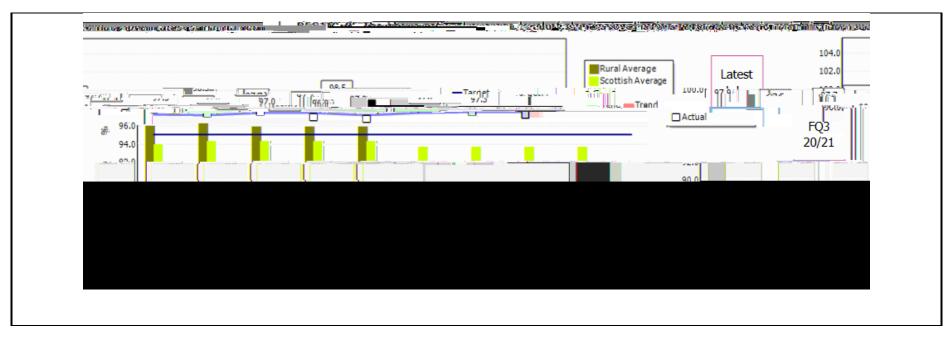

Indicator: DEG110\_05-The above national average level of planning application approval rates is maintained. Why measure this? We commit resource at an early stage in the planning process to improve/negotiate any substandard submissions. The high approval rate ind (2.5 (0.9 ((05) JE89.96 -8 (4) (2) JE89.96 -8 (4) (2)