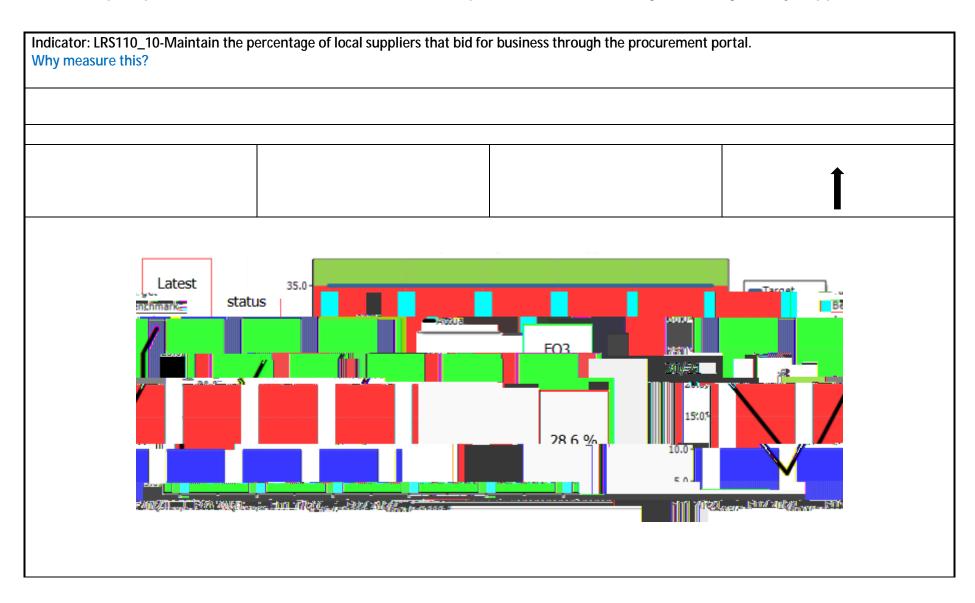

significant number of projects from summer 2020 to summer 2021. Given our knowledge of contractor availability there is a risk that there will be insufficient contractor capacity to undertake the works that will be required in summer 2021. The property design team will have early dialogue with contractors to inform the most appropriate way forward.

This indicator is now on track but to a revised plan, this is noted through the horizontal trend arrow

TARGET FQ3
On Track

COM113\_05-The Council's Capital Plan is delivered on time [for projects managed by Property Services].



This report provides an overview of the FQ3 2020/21 performance for the Commercial Services' Service.



This report provides an overview of the FQ3 2020/21 performance for the Legal and Regulatory Support Service.



This report provides an overview of the FQ3 2020/21 TO SECTION 1.00.



# FQ3 2020/21



This report provides an overview of the FQ3 2020/21 performance for the Legal and Regulatory Support Service.

| Indicator: LRS116_02-Percentage of Community Councils that are satisfied with the support received from Governance Team. |                                        |                                        |                                       |
|--------------------------------------------------------------------------------------------------------------------------|----------------------------------------|----------------------------------------|---------------------------------------|
| Why measure this? The monitoring of satisfaction levels helps ensure that support levels are appropria