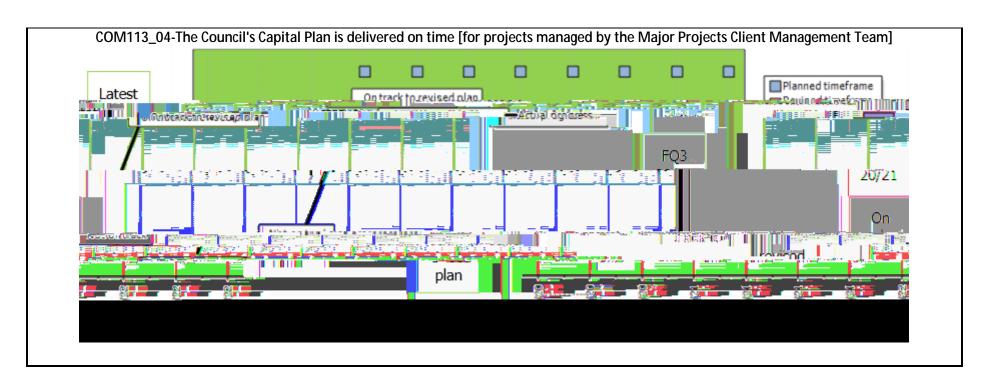

Indicator: COM113\_05-The Council's Capital Plan is delivered on time [for projects managed by Property Services]. Why measure this? We ensure safe and efficient development of Council properties.

Commentary: As a result of Covid-19 there has been significant slippage in the 2020-21 capital programme. In particular the Early Years programme has been de-prioritised and the Scottish Government has extended the completion deadline from August 2020 until August 2021. There has been a need to re-programme a significant number of projects from summer 2020 to summer 2021. Given our knowledge of contractor availability there is a risk that there will be insufficient contractor capacity to undertake the works that will be required in summer 2021. The property design team will have early dialogue with contractors to inform the most appropriate way forward.

This indicator is now on track but to a revised plan, this is noted through the horizontal trend arrow

TARGET FQ3
On Track

COM113\_05-The Council's Capital Plan is delivered on time [for projects managed by Property Services].