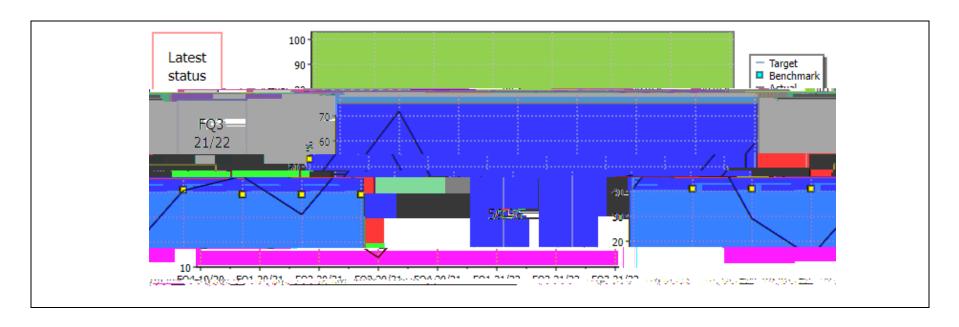

### FQ3 2021/22 Key Performance Indicators for Customer Support Services

Delivering Our Outcomes – This highlights past performance as illustrated through our Key Performance Indicators (KPIs)

Delivering Our Outcomes – This highlights past performance as illustrated through our Key Performance Indicators (KPIs)

### **KEY TO SYMBOLS**

- R Indicates the performance has not met the expected Target
- G Indicates the performance has met or exceeded the expected Target

|                                                                                                                                                                                                                                                                                                                                                                                      | DELIVERING OUR OU | ITCOMES – OUR KEY PERFORMANCE INDICA | ATORS |  |  |
|--------------------------------------------------------------------------------------------------------------------------------------------------------------------------------------------------------------------------------------------------------------------------------------------------------------------------------------------------------------------------------------|-------------------|--------------------------------------|-------|--|--|
| Indicator: RIS114_01 The percentage of waste that is recycled, composted or recovered.  Why measure this? We aim to reduce the amount of material going to landfill. Managing the percentage of waste that is recycled, composted or recovered helps to better understand landfill trends and, where possible, apply interventions to increase diversions from com76 58.3 (landfill. |                   |                                      |       |  |  |
|                                                                                                                                                                                                                                                                                                                                                                                      |                   |                                      |       |  |  |
|                                                                                                                                                                                                                                                                                                                                                                                      |                   |                                      |       |  |  |
|                                                                                                                                                                                                                                                                                                                                                                                      |                   |                                      |       |  |  |
|                                                                                                                                                                                                                                                                                                                                                                                      |                   |                                      |       |  |  |
|                                                                                                                                                                                                                                                                                                                                                                                      |                   |                                      |       |  |  |
|                                                                                                                                                                                                                                                                                                                                                                                      |                   |                                      |       |  |  |
|                                                                                                                                                                                                                                                                                                                                                                                      |                   |                                      |       |  |  |