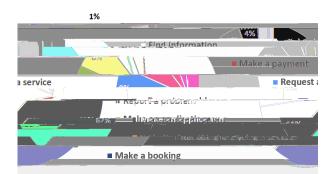

# Overall satisfaction

<u>Predo vadálidzestel kozos alizīr girwayatel Tubunci Isus irēssele iranspatitārīt Busasele ir isparatoriem</u>

Survey quest on: "Were you able to do what you set out to do?"