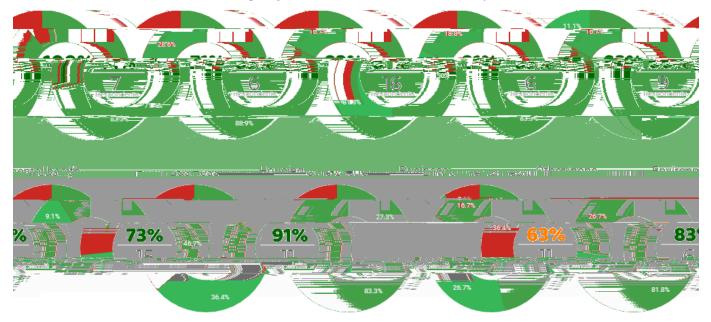

# Overall satisfaction

<u>Predo vadálidzestel kozos alizīr girwayatel Tubunci Isus irēssele iranspatitārīt Busasele ir isparatoriem</u>

Survey quest on: "Were you able to do what you set out to do?"

# Overall visit Success 75%

 Data from Google Analyt cs and Hotjar website sat sfact on survey